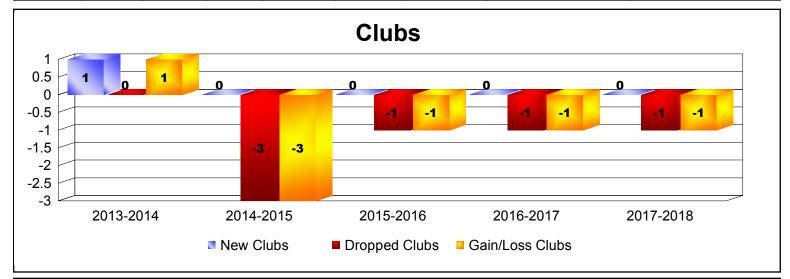

District LD 2

As of June 2018 Cumulative

| Year      | New<br>Clubs | Dropped<br>Clubs | Gain/<br>Loss<br>Clubs | New<br>Members | Charter<br>Members | Reinstate<br>Members | Transfer<br>Members | Total<br>Member<br>Added | Total<br>Members<br>Dropped | Gain/<br>Loss<br>Members |
|-----------|--------------|------------------|------------------------|----------------|--------------------|----------------------|---------------------|--------------------------|-----------------------------|--------------------------|
| 2013-2014 | 1            | 0                | 1                      | 165            | 25                 | 14                   | 1                   | 205                      | -158                        | 47                       |
| 2014-2015 | 0            | -3               | -3                     | 138            | 2                  | 3                    | 2                   | 145                      | -206                        | -61                      |
| 2015-2016 | 0            | -1               | -1                     | 78             | 0                  | 2                    | 2                   | 82                       | -198                        | -116                     |
| 2016-2017 | 0            | -1               | -1                     | 110            | 0                  | 3                    | 0                   | 113                      | -139                        | -26                      |
| 2017-2018 | 0            | -1               | -1                     | 152            | 0                  | 1                    | 1                   | 154                      | -148                        | 6                        |
| Average   | 0            | -1               | -1                     | 129            | 5                  | 5                    | 1                   | 140                      | -170                        | -30                      |