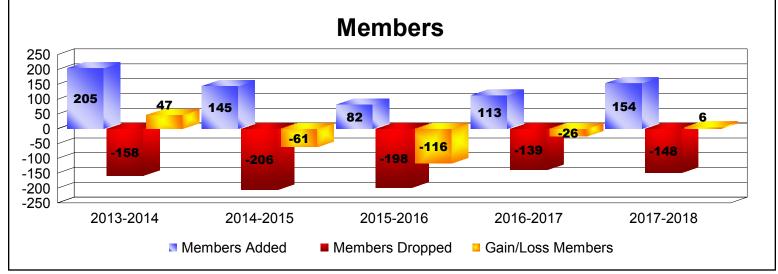

District LD 2

As of June 2018 Cumulative

| Year      | New<br>Clubs | Dropped<br>Clubs | Gain/<br>Loss<br>Clubs | New<br>Members | Charter<br>Members | Reinstate<br>Members | Transfer<br>Members | Total<br>Member<br>Added | Total<br>Members<br>Dropped | Gain/<br>Loss<br>Members |
|-----------|--------------|------------------|------------------------|----------------|--------------------|----------------------|---------------------|--------------------------|-----------------------------|--------------------------|
| 2013-2014 | 1            | 0                | 1                      | 165            | 25                 | 14                   | 1                   | 205                      | -158                        | 47                       |
| 2014-2015 | 0            | -3               | -3                     | 138            | 2                  | 3                    | 2                   | 145                      | -206                        | -61                      |
| 2015-2016 | 0            | -1               | -1                     | 78             | 0                  | 2                    | 2                   | 82                       | -198                        | -116                     |
| 2016-2017 | 0            | -1               | -1                     | 110            | 0                  | 3                    | 0                   | 113                      | -139                        | -26                      |
| 2017-2018 | 0            | -1               | -1                     | 152            | 0                  | 1                    | 1                   | 154                      | -148                        | 6                        |
| Average   | 0            | -1               | -1                     | 129            | 5                  | 5                    | 1                   | 140                      | -170                        | -30                      |